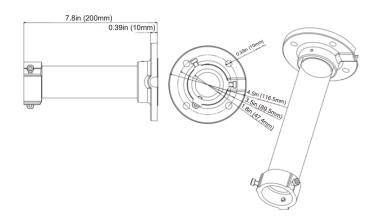

## DIMENSIONS

Unit : inch (mm)

## **SPECIFICATIONS**

| GENERAL             |                                              |
|---------------------|----------------------------------------------|
| Material            | Aluminum Alloy                               |
| Color               | White                                        |
| Working Temperature | -40°C~60°C (-40°F~140°F)                     |
| Working Humidity    | 10~90% (Non-Condensing)                      |
| Ingress Protection  | IP66                                         |
| Weight              | N/A                                          |
| Load Bearing        | Surface = 3X Weight of Camera + Junction Box |
| Dimensions          | 4.5" x 7.8" (116.5mm x 200mm)                |