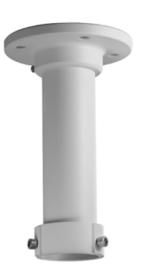

## AVM-PT-CMT-T30 CEILING/PENDANT MOUNT

CEILNG/PENDANT MOUNT FOR IP DOME CAMERAS

This waterproof, outdoor rated ceiling/pendant mount is designed to house and protect cable connections when used with IP dome cameras. This mount can be on ceiling surfaces and can withstand temperature ranges from  $-40^{\circ}$  -  $140^{\circ}$ F.

## **FUNCTIONS**

- Aluminum Alloy Material with Surface Spray Treatment
- Waterproof Design & Allows for a Clean Cable Setup
- Available for Ceiling Mount
- Indoor / Outdoor Use